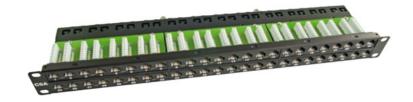

## 48 Port UTP Category 6A Patch Panel 1U

## Overview

Canovate® CAT.6A UTP Patch Panel is an enhanced performance patch panel used for transmission of high speed data, digital and analogue voice and video RGB signals on LANs. It supports Gigabit Ethernet (10G BASE-T) standard and operates at bandwidths up to 500 MHZ.

## Highlights

- · 48 port unshielded RJ45 jacks
- Contacts are phosphor bronze plated with 50 micro inches hard gold
- Class EA (500MHz) acc. to ISO/IEC 11801 and EN50173
- · Printed with color code TIA 568A/B
- · 8 pole LSA terminals
- · 19" steel sheet housing