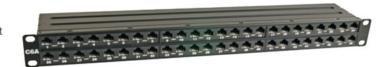

## 48 Port UTP Category 6A Patch Panel 1U

## Overview

Canovate® CAT.6A UTP Patch Panel is an enhanced performance patch panel used for transmission of high speed data, digital and analogue voice and video RGB signals on LANs. It supports Gigabit Ethernet (10G BASE-T) standard and operates at bandwidths up to 500 MHZ.

## Highlights

- · 48 port unshielded RJ45 jacks
- Contacts are phosphor bronze plated with 50 micro inches hard gold
- Class EA (500MHz) acc. to ISO/IEC 11801 and EN50173
- · Printed with color code TIA 568A/B
- · 8 pole LSA terminals
- · 19" steel sheet housing